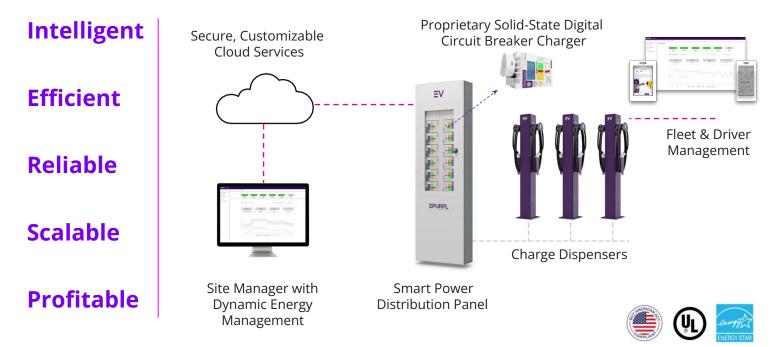

## IT'S TIME TO RETHINK HOW WE RECHARGE.

By applying our solid-state digital circuit breaker to EV charging infrastructure, Atom Power is providing the most efficient and most trusted EV charging solution on the market.

## A PERFECT EV CHARGING EXPERIENCE. GUARANTEED.

We're in business to make the world a better place. Atom EV is the only charging infrastructure with a digital circuit breaker that charges from the panel, creating the safest, most reliable, and future-proof solution available.

## **OUR CORE TECHNOLOGY**

- Software-defined, highly secure, and fastest digital circuit breaker in the world.
- Built-in real-time diagnostics, reporting, dynamic energy management.
- Low maintenance and total cost of ownership as performance-critical components are protected in the panel, not located at the dispenser.
- By balancing against the full building load, we can enable up to 13x more vehicles to be charged before utility upgrades.
- Programmable level 2 charging from 1.4 kW to 19.2 kW for added flexibility.
- Your investment is future-proof and scalable with a simple reprogramming of the digital circuit breaker when your charging needs change.